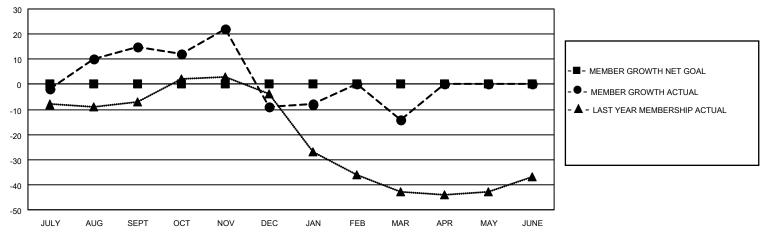

## GOALS AND ACTUAL MEMBERS CUMULATIVE

| DROPPED CLUBS: 2 |     | 30 CLUBS OF 53 ADDED 1 OR<br>MORE NEW MEMBERS | GENDER DISTRIBUTION                |              |  |
|------------------|-----|-----------------------------------------------|------------------------------------|--------------|--|
|                  |     | MORE NEW MEMBERS                              | MALE                               | 716 (62.64%) |  |
|                  |     |                                               | FEMALE                             | 427 (37.36%) |  |
| DROPPED MEMBERS  |     |                                               | NON BINARY                         | 0 (0.00%)    |  |
|                  |     |                                               | PREFER NOT TO ANSWER               | 0 (0.00%)    |  |
| DECEASED         | 20  |                                               |                                    |              |  |
| CLUB CANCELLED   | 12  | CLICK HERE FOR CUMULATIVE                     | TOTAL FAMILY UNIT MEMBERS 188      |              |  |
| OTHER            | 90  | MEMBERSHIP DATA                               |                                    |              |  |
| TOTAL            | 122 |                                               | FAMILY MEMBERS PAYING HALF DUES 96 |              |  |
|                  |     |                                               |                                    |              |  |

## MONTHLY MEMBERSHIP PROGRESS REPORT

LOCATION GEORGIA District 18 N Results as of: 5/31/2023

| Clubs RESULTS FOR 2022-2023 |   |   |   | Members RESULTS FOR 2022-2023 |   |    |    |
|-----------------------------|---|---|---|-------------------------------|---|----|----|
|                             |   |   |   |                               |   |    |    |
| JULY/AUG/SEPT               | 0 | 0 | 0 | JULY/AUG/SEPT                 | 0 | 32 | 15 |
| OCT/NOV/DEC                 | 0 | 0 | 1 | OCT/NOV/DEC                   | 0 | 16 | 40 |
| JAN/FEB/MAR                 | 0 | 0 | 1 | JAN/FEB/MAR                   | 0 | 59 | 49 |
| APR/MAY/JUNE                | 0 | 0 | 0 | APR/MAY/JUNE                  | 0 | 32 | 18 |